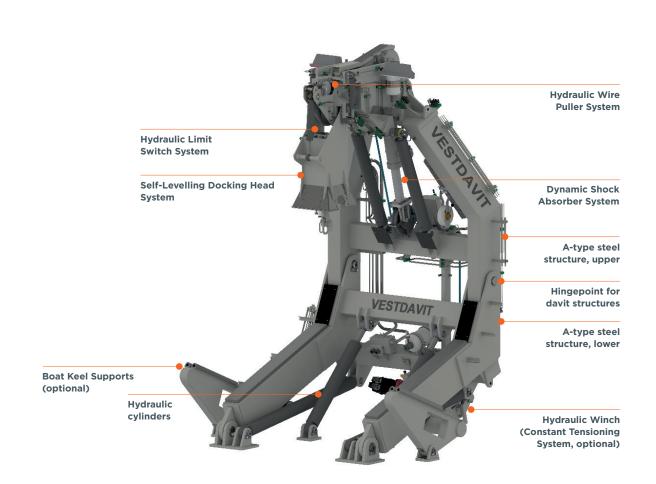

## PAPH davit features

- Docking head
- Shock absorber
- Constant Tension System
- Wire puller
- Limit switch
- Remote control (wired or wireless)
- PLC control
- Linear sensor in cylinders

## **Optional features**

- Winch Speed 40m/min
- Dead ship emergency lowering in accordance with Seismic Emergency Regulations
- Stainless steel fittings
- Control stand
- Control station
- Multi Keel Support
- Submerged HPU (or top mounted for outdoor placement)
- HPU stainless tank
- Soft starter
- Stainless steel starter for outdoor placement
- Metallization
- Enclosed Inspection Ladder
- Skid
- -40 degrees winterisation