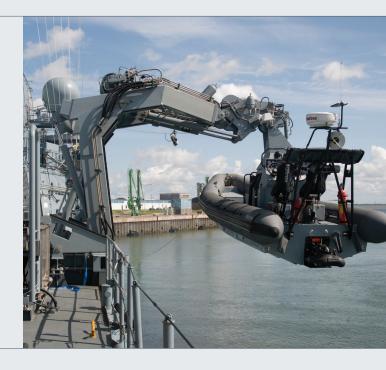

## **PAPH davit**

Our PAPH series is an anti-pendulation system with a fully integrated docking head.

## PAPH davit features

- Docking head
- Shock absorber
- Constant Tension System
- Wire puller
- Limit switch
- Remote control (wired or wireless)
- PLC control
- Linear sensor in cylinders