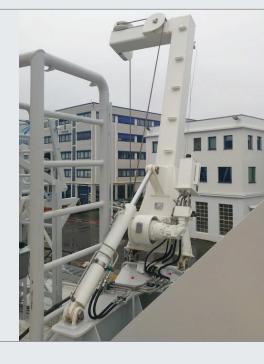

## L davit

A single point system designed to launch life rafts. The L davit can launch up to 3 life rafts sequentially in the event of a vessel power loss.