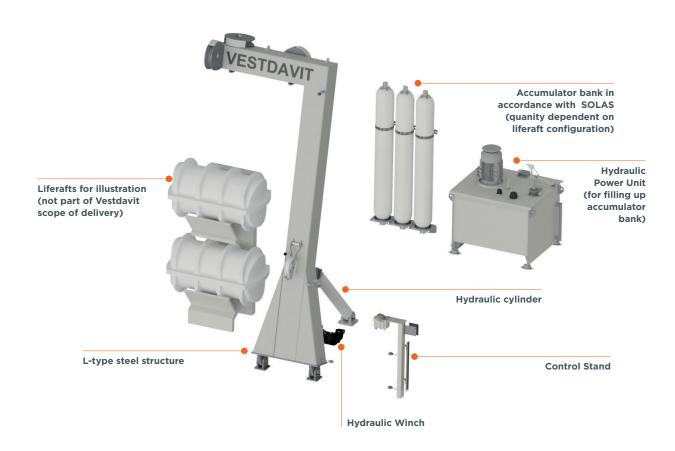

## L davit

A single point system designed to launch life rafts. The L davit can launch up to 3 life rafts sequentially in the event of a vessel power loss.

## **Optional features**

- Stainless steel fittings
- Submerged HPU (or top mounted for outdoor placement)
- HPU stainless tank
- Soft starter
- Stainless steel starter for outdoor placement
- Metallization
- -40 degrees winterisation